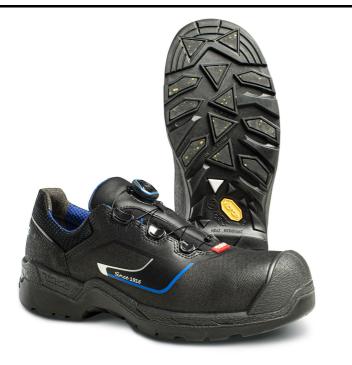

## TAKES YOU SMOOTH THROUGH AIRPORT SECURITY

Airport friendly safety shoe for real heavy-duty work in harsh environments .

Learn more

This safety shoe for heavy-duty work in harsh environments is airport friendly and passes metal detectors. The Vibram Arctic Grip sole is heat resistant and provides outstanding grip even on wet ice. The shoe is water repellant and has a BOA® Fit System for perfect fit and easy putting on and taking off. Nail protection insert in plasma-treated composite (PTC) textile, toecap in composite.

### CHARACTERISTICS

- Highest level of protection
- Excellent grip
- Perfect fit
- Extra comfortable
- Excellent shock absorption

### FUNCTIONS

- ProNose toe reinforcement
- Heat-resistant outsole
- Oil-resistant outsole
- Anti-static properties
- Polstered shaft edge
- Reflector
- Double shock absorption zones
- Conforms with IEC 61340-5-1 (ESD)
- Water repellent
- BOA<sup>®</sup> Fit System
- Bellows tongue
- Ergonomically shaped
- Airport friendly