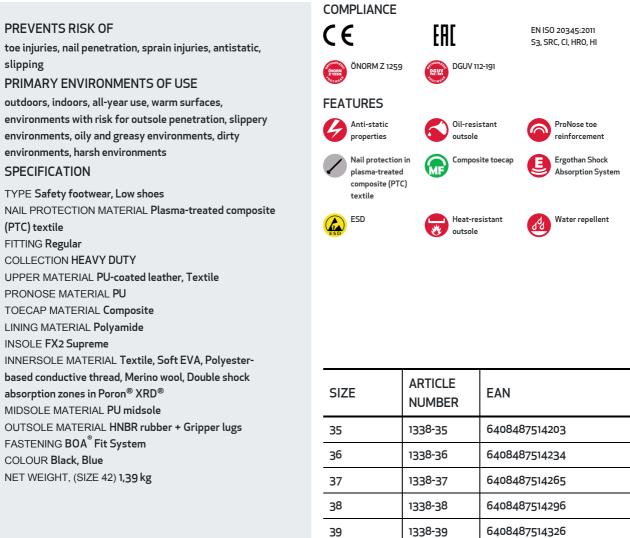

# Jalas HEAVY DUTY 1338 HEAVY DUTY

EN ISO 20345:2011 S3, SRC, CI, HRO, HI

### FUNCTIONS

- ProNose toe reinforcement
- Heat-resistant outsole
- Oil-resistant outsole
- Anti-static properties
- Polstered shaft edge
- Reflector
- Double shock absorption zones
- Conforms with IEC 61340-5-1 (ESD)
- Water repellent
- BOA<sup>®</sup> Fit System
- Bellows tongue
- Ergonomically shaped
- Airport friendly

| 38 | 1338-38 | 6408487514296 |
|----|---------|---------------|
| 39 | 1338-39 | 6408487514326 |
| 40 | 1338-40 | 6408487514357 |
| 41 | 1338-41 | 6408487514388 |
| 42 | 1338-42 | 6408487514418 |
| 43 | 1338-43 | 6408487514449 |
| 44 | 1338-44 | 6408487514470 |
| 45 | 1338-45 | 6408487514500 |
| 46 | 1338-46 | 6408487514531 |
| 47 | 1338-47 | 6408487514562 |
| 48 | 1338-48 | 6408487514593 |
|    |         |               |